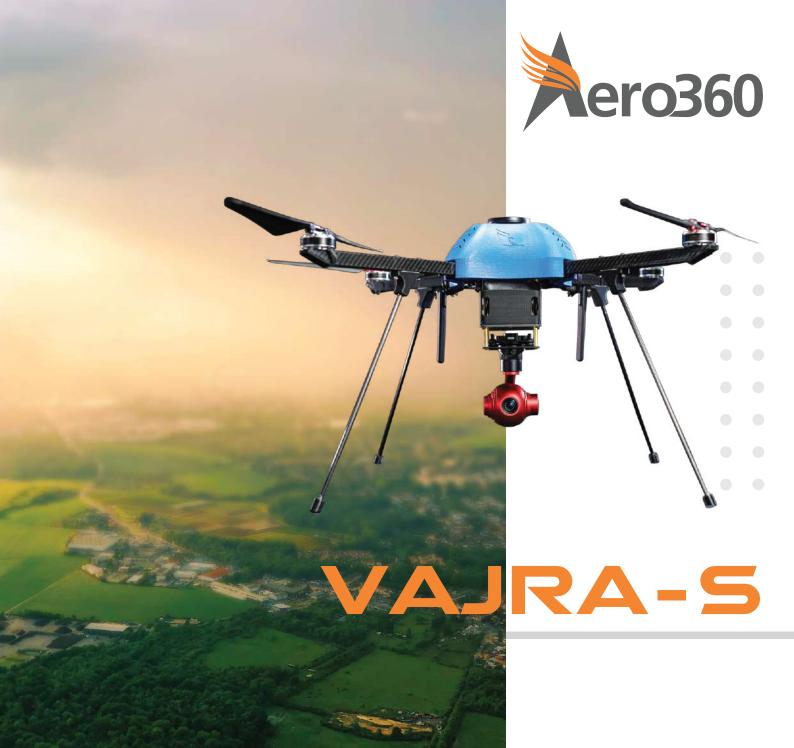

# **REDEFINING AERIAL SECURITY**

Vajra-S is a cutting-edge surveillance drone designed for various applications, offering a flight time of 30 minutes, an impressive range of 5 kilometres, and a payload capacity of 500 grams. With its advanced capabilities, Vajra-S revolutionizes surveillance operations and provides valuable insights to a wide range of industries.

### **Unlock Aerial Mapping Excellence**

30 mins Max Flight Time

Upto 5 kms Operational Range

3.5 kgs Max Takeoff Weight

500 gm Payload Capacity

### **Beyond the Basics:**

- GPS Positioning
- Real-time Video Transmission
- · Compact and Portable
- Intelligent Flight Modes
- · Autonomous Surveillance