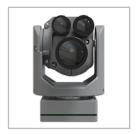

# **PAYLOADS**

#### **INTEGRATED CAMERA**

- Daylight ZOOM: X40 (X20+X2 digital)
- FOV: 60° WFOV 3° WFOV 1.5° DFOV
- THERMAL RESOLUTION: 640×480
- · WEIGHT: 125 grams