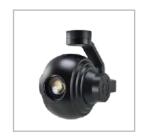

# **PAYLOADS**

#### **THERMAL CAMERA**

- 640 × 480 LWIR Thermal Infrared
- Uncooled VOx Microbolometer
- · Target Tracking Option
- 25 mm, 25 Hz